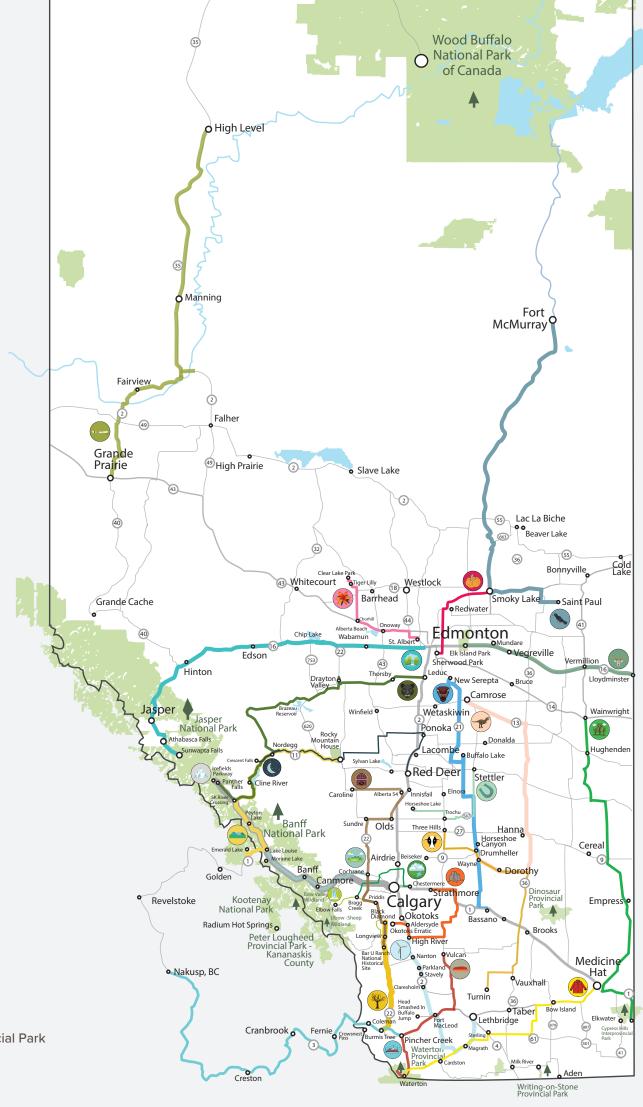

Approx Distance: Rocky Mountain House to Emerald Lake - 290 KM Point of Interest along the ride: Payto Lake

### Moraine Lake

Approx Distance: Cochrane to Moraine Lake - 170 KM

### Cowbov Trail

Approx Distance: Caroline to Bar U Ranch - 294 KM \*Point of Interest along the ride: Iron Cor Solar & GP-Joule

### Magrath Wind Farm

Approx Distance: High River to Lethbridge - 231 KM \*Point of Interest along the ride: Magrath Wind Farm

### **Boomtown Trail**

Approx Distance: Bassano to New Sarepta \*Point of Interest along the ride: Stop off at Buffalo Lake

### **Burmis Tree** Approx Distance: Black Diamond to Pincher Creek - 136 KM

**Icefields Parkway** 

Approx Distance: Calgary to Icefields Parkway - 348 KM \*Point of Interest along the ride: Kananaskis Nordic Spa

# Approx Distance: Grande Prairie to High Level - 451 KM

\*Point of Interest along the ride: Stop off at Peace River **Kootenay Bay** 

### Approx Distance: Pincher Creek to Nakusp - 579 KM Point of Interest along the ride: Kootenay Lake Shore and Ferry to Kaslo

Approx Distance: Camrose to Drumheller - 329 KM

### \*Point of Interest along the ride: Dinosaur Provincial Park and Atlas Coal Mines

Approx Distance: St. Paul to Fort McMurray - 431 KM \*Point of Interest along the ride: Crow Lake Provincial Park & Gregoire Lake

### **Elk Island National Park**

Approx Distance: Lloydminster to Elk Island National Park - 203 KM

## Red Rock Canyon

Approx Distance: Vulcan to Red Rock Canyon - 216 KM Point of Interest along the ride: Waterton Lakes National Parks

### Sunwapta Falls

Approx Distance: Edmonton to Sunwapta Falls - 422 KM \*Point of Interest along the ride: Athabasca Falls

Approx Distance: Longview to Elbow Falls - 86.4 KM

Approx Distance: Chestermere to Bragg Creek - 84.9 KM \*Point of Interest along the ride: Bragg Creek Falls & Iron Cor Solar Car Port

# **Crescent Falls**

Approx Distance: Red Deer to Crescent Falls - 290 KM

### Horseshoe Lake Approx Distance: Stettler to Horseshoe Lake - 141 KM

\*Point of Interest along the ride: Tolman Badlands Heritage Rangeland

### **Panther Falls** Approx Distance: Leduc to Panther Falls - 425 KM

**Big Rock Erratic** Strathmore to Okotoks Erratic - 162 KM

Medicine Hat to Waterton Park - 305 KM

### Tiger Lily

St. Albert to Tiger Lily - 136 KM \*Point of Interest along the ride: Clear Lake Park

Sherwood Park to Smoky Lake - 112 KM

\*Point of Interest along the ride: Vinca Bridge and Smoky Lake Pumpkin Fair

### **Cypress Hills Interprovincial Park**

Wainwright to Cypress Hills Interprovincial Park - 441 KM

Three Hills to Turin - 326 KM \*Point of Interest along the ride: Wayne and Dorothy

# **Bike Routes &** Green **Getaways**

- **Emerald Lake**
- Moraine Lake
- Cowboy Trail
- Magrath Wind Farm
- **Boomtown Trail**
- **Burmis Tree**
- Icefields Parkway
- Peace River
- Kootenay Bay
- The Badlands
- Crow Lake
- Elk Island National Park
- Red Rock Canyon
- Sunwapta Falls
- Elbow Falls
- **Bragg Creek**
- Crescent Falls
- Horseshoe Lake
- Panther Falls
- Big Rock Erratic
- Red Coat Trail
- Tiger Lily
- Smoky Lake
- Cypress Hills Interprovincial Park
- Feedlot Alley