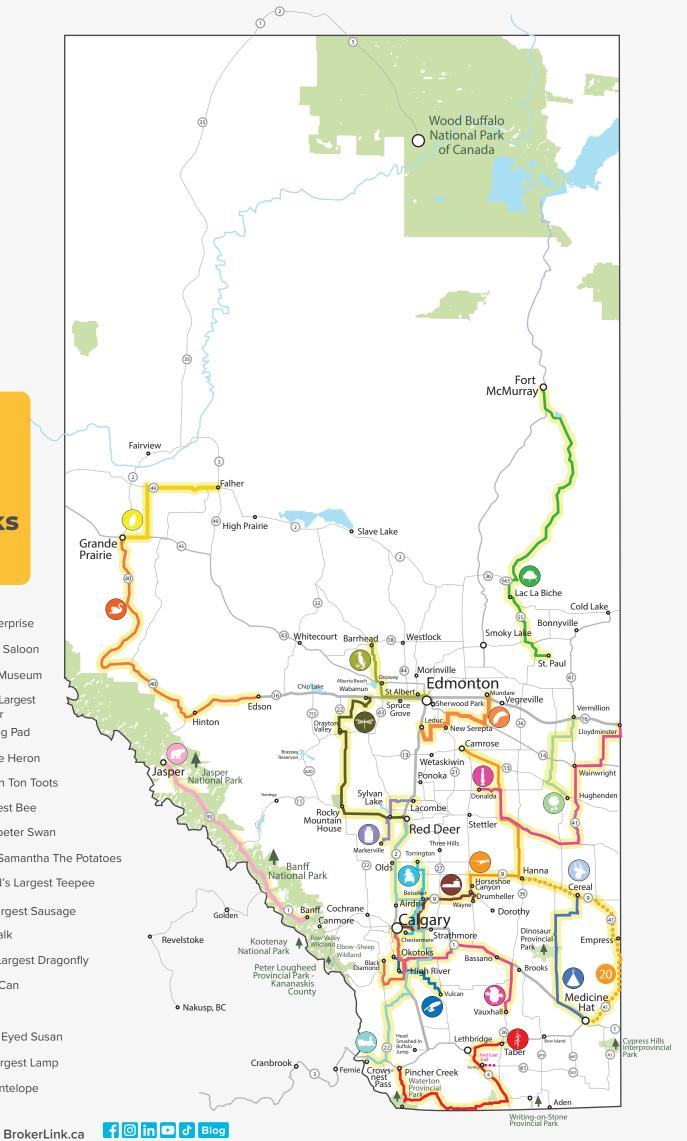

### Bike Routes & Landmarks

Vulcan - Starship Enterprise Wayne - Last Chance Saloon Torrington - Gopher Museum Drumheller - World's Largest Dinosaur St. Paul - UFO Landing Pad Barrhead - Aaron The Heron Crowsnest Pass - Ten Ton Toots Falher - World's Largest Bee Grand Prairie - Trumpeter Swan Vauxhall - Sammy & Samantha The Potatoes Medicine Hat - World's Largest Teepee Mundare - World's Largest Sausage Taber - Giant Corn Stalk Wabumun - World's Largest Dragonfly Markerville - Cream Can Jasper - Bear Hughenden - Brown Eyed Susan Donalda - World's Largest Lamp Cereal - Pronghorn Antelope

#### Vulcan - Starship Enterprise

Approx Distance: Okotoks to Vulcan 86.6 km Close to: Vulcan - Trek Centre, Okotoks - Erratic Rock

rokerLin

Insurance

Wayne - Last Chance Saloon

#### Approx Distance: Calgary to Wayne 154 km Close to: Trochue - Largest Golf Tee

Torrington - Gopher Museum Approx Distance: Chestermere to Torrington 110 km Close to: Irricana - Horse, Beiseker - Squirt The Skunk

Drumheller - World's Largest Dinosaur Approx Distance: Camrose to Drumheller 280 km Close to: Drumheller - Little Church, Hanna - Giant Geese

#### St. Paul - UFO Landing Pad

Approx Distance: Fort McMurray to St. Paul 409 km Close to: Smoky Lake - Pumpkin, Vilna - Mushrooms, Bonnyville - Angus Shaw, Glendon - Worlds Largest Perogy, Lac La Biche - David Thompson, Elk Point - Peter Fidler

#### **Barrhead - Aaron The Heron** Approx Distance: Edmonton to Barrhead 121 km

Close to: West Lock - Largest Tractor Weathervane, Fort Assiniboine - Largest Wagon Wheel & Pick Axe, Swan Hills - Bear, Swan & Nest

### Crowsnest Pass - Ten Ton Toots Approx Distance: Red Deer to Crowsnest Pass 450 km

Close to: Blairmore - Crows & Nest

#### Falher - World's Largest Bee

Approx Distance: Grande Prairie to Falher 193 km Close to: Brownvale - Bull & Rider, Peace River - Henry Fuller "12 Foot" Davis, Manning - Moose

Grand Praire - Trumpeter Swan

Approx Distance: Edson to Grande Prairie 418 km Close to: Beaver Lodge - Beaver, Grande Cache - Big Horn Ram

#### Vauxhall - Sammy & Samantha The Potatoes Approx Distance: High River to Vauxhall 240 km Close to: Bow Island - Pinto Bean, Oil Derrick & Sunflower Plant

#### Medicine Hat - World's Largest Teepee Approx Distance: Hanna to Medicine Hat 300 km Close to: Medicine Hat - Moose

#### Mundare - World's Largest Sausage Approx Distance: Leduc to Mundare 168 km Close to: Andrew - Mallard, Two Hills - Fallen Rider Memorial, Dewberry - Chuckwagon, Vegreville - Worlds Largest Pysanka & Elk

Taber - Giant Corn Stalk Approx Distance: Pincher Creek to Taber 324 km Close to: Taber - Giant Woman, Chin - Trout, Lethbridge - Wind Gauge, Milk River - Tyrannosaurus Rex

#### Wabumun - World's Largest Dragonfly Approx Distance: Red Deer to Wabamun 278 km

Close to: Drayton Valley - Paul Bunyan's Bowling Ball, Edmonton -Baseball Bat, Cowboy Boot & Peace Dove, St Albert - Badminton Racket

Jasper - Bear Approx Distance: Banff to Jasper 313 km

Close to: Edson - Eddie The Squirrel

Hughenden - Brown Eyed Susan Approx Distance: Vermilion to Hughenden Close to: Chauvin - Softball Susie

#### Donalda - World's Largest Lamp Approx Distance: Lloydminster to Donalda 370 km Close to: Castor - Paddy The Beaver, Coronation - Crown

**Cereal - Pronghorn Antelope** Approx Distance: Medicine Hat to Cereal 204 km

Close to: Oyen - Pronghorn Antelope, Rosedale - Miner