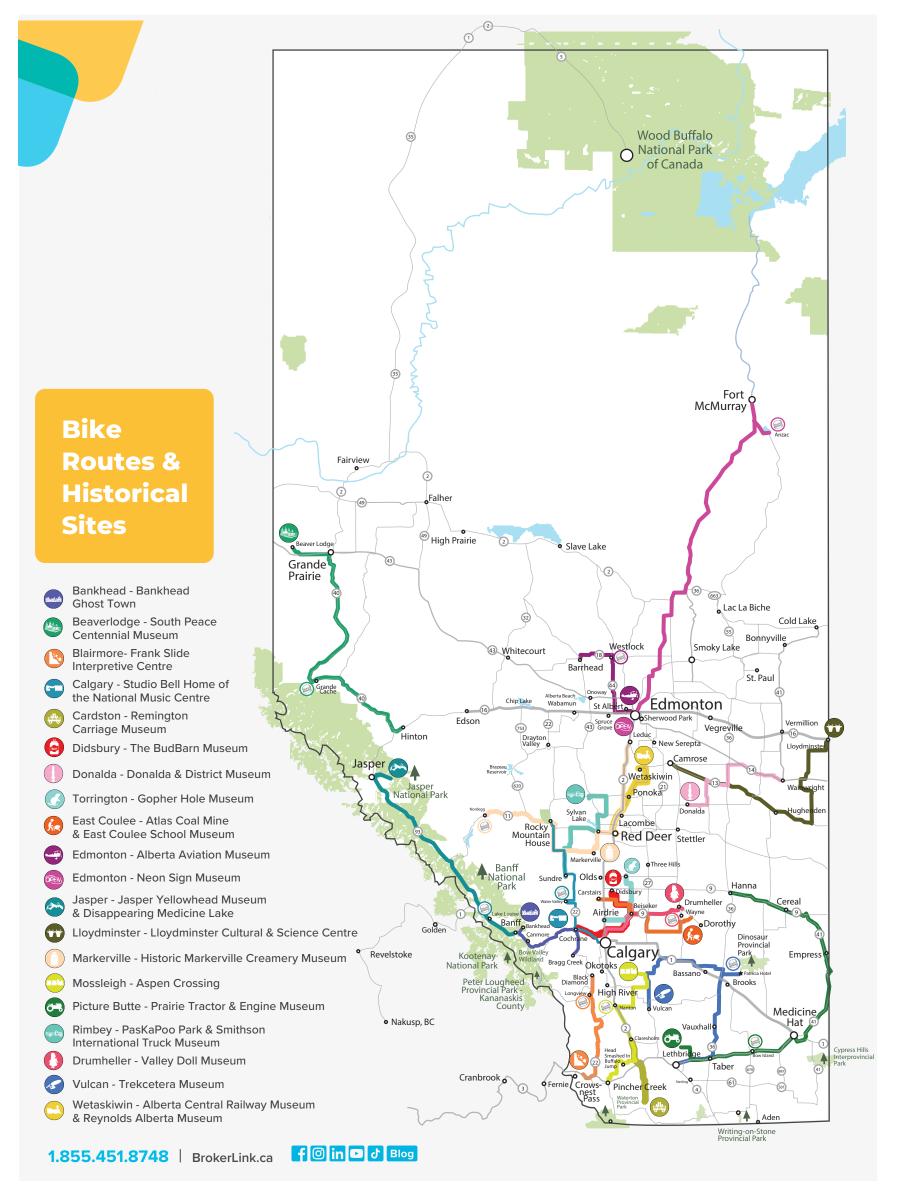

#### **Bankhead - Bankhead Ghost Town**

Approx Distance: Black Diamond to Bankhead - 145 KM

#### **Beaverlodge - South Peace Centennial Museum**

Approx Distance: Hinton to Beaverlodge - 375 KM Close to: Grande Cache

#### **Blairmore- Frank Slide Interpretive Centre**

Approx Distance: Black Diamond to Blairmore - 162 KM Close to: Longview

### **Calgary - Studio Bell Home of the National Music Centre**

Approx Distance: Rocky Mountain House to Calgary - 216 KM Close to: Water Valley

#### Cardston - Remington Carriage Museum Approx Distance: Claresholm to Cardston - 109 KM

#### **Didsbury - The BudBarn Museum** Approx Distance: Cochrane to Didsbury - 144 KM

Approx Distance: Coemane to Diasbury 111 Kin

### Donalda - Donalda & District Museum

Approx Distance: Wainwright to Donalda - 185 KM Close to: Donalda Oil Lamp

#### **Torrington - Gopher Hole Museum**

Approx Distance: Airdrie to Torrington - 96.1 KM

## East Coulee - Atlas Coal Mine & East Coulee School Museum

Approx Distance: Carstairs to East Coulee - 175 KM

#### **Edmonton - Alberta Aviation Museum**

Approx Distance: Barrhead to Edmonton - 129KM Close to: Westlock

#### **Edmonton - Neon Sign Museum**

Approx Distance: Fort McMurray to Edmonton - 481 KM Close to: Anzac

# Jasper - Jasper Yellowhead Museum & Disappearing Medicine Lake

Approx Distance: Banff to Jasper - 448 KM

## Close to: Lake Louise

**Lloydminster - Lloydminster Cultural & Science Centre** Approx Distance: Camrose to Lloydminster - 342 KM

#### Markerville - Historic Markerville Creamery Museum

Approx Distance: Leduc to Nordegg - 448 KM Close to: Nordegg

#### **Mossleigh - Aspen Crossing**

Approx Distance: Pincher Creek to Mossleigh - 222 KM Close to: Nanton

#### Picture Butte - Prairie Tractor & Engine Museum

Approx Distance: Hanna to Picture Butte - 481 KM Close to: Bow Island

# Rimbey - PasKaPoo Park & Smithson International Truck Museum

Approx Distance: Sundre to Rimbey - 180 KM

#### **Drumheller - Valley Doll Museum**

Approx Distance: Calgary to Drumheller - 149 KM Close to: Wayne

#### Vulcan - Trekcetera Museum

Approx Distance: Lethbridge to Vulcan - 365 KM Close to: Patricia

## Wetaskiwin - AB Central Railway Museum & Reynolds AB Museum

Approx Distance: Red Deer to Wetaskiwin - 180 KM